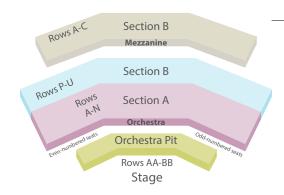

#### **SEATING CHART**

Mezzanine and balcony seating are not accessible without stairs. If you have questions about accessible-seating, please call our ticket services office at 785-532-6428.

| PERFORMANCES Arranged in chronological order                      | Orchestra Pit<br>(Adult<br>Price Only) | Section A      | Section B<br><b>Orchestra</b> | Section B Mezzanine/ Lower Balcony | Total<br>Cost | Ticket<br>Office use<br>only |
|-------------------------------------------------------------------|----------------------------------------|----------------|-------------------------------|------------------------------------|---------------|------------------------------|
| Performance                                                       | \$125 x                                | Adult<br>\$36  | Adult × 2                     | Adult x<br>\$20                    | 70            |                              |
| Time                                                              |                                        | YTH            | YTH                           | YTH                                | 70            |                              |
| Diamond Rio<br>Fri., Sept. 8, 2023<br>7:30 p.m.                   | \$89 x                                 | Adult x \$69   | Adult x \$59                  | Adult x                            |               |                              |
|                                                                   |                                        | YTH<br>\$34.50 | YTH \$29.50 ×                 | YTH<br>\$24.50                     |               |                              |
| Capitol Fools<br>Fri., Sept. 15, 2023<br>7:30 p.m.                | \$69 x                                 | Adult<br>\$49  | Adult<br>\$29 ×               |                                    |               |                              |
|                                                                   |                                        | YTH            | YTH<br>\$14.50                | Not available                      |               |                              |
| Kenny Wayne<br>Shepherd Band<br>Fri., Sept. 22, 2023<br>7:30 p.m. | \$99 x                                 | Adult<br>\$69  | Adult<br>\$59                 | Adult<br>\$49                      |               |                              |
|                                                                   |                                        | YTH<br>\$34.50 | YTH \$29.50 ×                 | YTH<br>\$24.50                     |               |                              |

| PERFORMANCES Arranged in chronological order                | Orchestra Pit (Adult Price Only) | Section A                   | Section B<br><b>Orchestra</b>                        |            | Section B Mezzanine/ Lower Balcony |  | Total<br>Cost | Ticket<br>Office use<br>only |
|-------------------------------------------------------------|----------------------------------|-----------------------------|------------------------------------------------------|------------|------------------------------------|--|---------------|------------------------------|
| Jazz at Lincoln Center<br>Orchestra with<br>Wynton Marsalis | \$99 x                           | Adult<br>\$69 ×             | Adult<br>\$59                                        | (          | Adult<br>\$49 ×                    |  |               |                              |
| Tue., Sept. 26, 2023<br>7:30 p.m.                           |                                  | YTH x<br>\$34.50            | YTH x<br>\$29.50 x                                   | 1          | YTH x<br>\$24.50                   |  |               |                              |
| Madagascar The Musical Thur., Oct. 5, 2023                  | \$69 x                           | Adult<br>\$59 ×             | Adult<br>\$49 ×                                      |            | Adult<br>\$39                      |  |               |                              |
| 7 p.m.                                                      | 103 /                            | YTH<br>\$29.50              | YTH<br>\$24.50                                       | <b>c</b>   | YTH<br>\$19.50                     |  |               |                              |
| 38 Special                                                  |                                  | Adult<br>\$79               | Adult<br>\$69                                        | •          | Adult<br>\$59                      |  |               |                              |
| Sat., Oct. 7, 2023<br>7:30 p.m.                             | \$99 x                           | YTH<br>\$39.50              | YTH<br>\$34.50                                       |            | YTH x<br>\$29.50                   |  |               |                              |
| Ruben & Clay:<br>Twenty   The Tour                          | too v                            | Adult<br>\$69               | Adult<br>\$59                                        | •          | Adult<br>\$49                      |  |               |                              |
| Sun., Oct. 22, 2023<br>7:30 p.m.                            | \$99 x                           | YTH<br>\$34.50 <sup>x</sup> | YTH<br>\$29.50 *                                     |            | YTH<br>\$24.50 ×                   |  |               |                              |
| Buddy Guy: Damn<br>Right Farewell                           | \$129 x                          | Adult<br>\$89 ×             | Adult<br>\$79 ×                                      | ( <u> </u> | Adult ×<br>\$59                    |  |               |                              |
| Sun., Nov. 5, 2023<br>7:30 p.m.                             |                                  | YTH x \$44.50               | YTH<br>\$39.50                                       | (          | YTH x<br>\$29.50                   |  |               |                              |
| Straight No Chaser:<br>Sleighin' It Tour                    | \$99 x                           | Adult<br>\$69 ×             | Adult<br>\$59 ×                                      | <b>(</b>   | Adult<br>\$49                      |  |               |                              |
| Wed., Nov. 8, 2023<br>7:30 p.m.                             |                                  | YTH<br>\$34.50              | YTH<br>\$29.50                                       | (          | YTH                                |  |               |                              |
| Champions of Magic<br>Thur., Nov. 16, 2023                  | \$75 x                           | Adult<br>\$55               | Adult *<br>\$45 ************************************ |            | Adult x                            |  |               |                              |
| 7:30 p.m.                                                   |                                  | YTH<br>\$27.50 ×            | YTH<br>\$22.50 ×                                     | (          | YTH<br>\$17.50                     |  |               |                              |
| On Your Feet<br>Fri., Dec. 1, 2023                          | \$95 x                           | Adult<br>\$75 ×             | Adult<br>\$65 ×                                      | (          | Adult x<br>\$55                    |  |               |                              |
| 7:30 p.m.                                                   |                                  | YTH x x                     | YTH<br>\$65                                          | (          | YTH x<br>\$55                      |  |               |                              |
| A Christmas Carol Wed., Dec. 6, 2023                        | \$69 ×                           | Adult<br>\$49 ×             | Adult<br>\$39                                        | ς          | Adult<br>\$39 ×                    |  |               |                              |
| 7:30 p.m.                                                   |                                  | YTH                         | YTH<br>\$19.50                                       | 4          | YTH<br>\$19.50                     |  |               |                              |
| Jim Brickman's<br>A Joyful Christmas                        | dro                              | Adult<br>\$49               | Adult<br>\$39                                        |            | Adult<br>\$39 ×                    |  |               |                              |
| Tue., Dec. 12, 2023<br>7:30 p.m.                            | \$59 x                           | YTH<br>\$24.50              | YTH<br>\$19.50                                       |            | YTH x<br>\$19.50                   |  |               |                              |
| Kansas City Chorale:<br>Wintersong                          | Not available                    | Adult<br>\$35 ×             | Adult<br>\$25 ×                                      |            | Not available                      |  |               |                              |
| Tue., Dec. 19, 2023<br>7:30 p.m. at St. Isidore's           |                                  | YTH                         | YTH<br>\$12.50                                       | 4          |                                    |  |               |                              |
| A Prairie Home<br>Companion 50th                            | 40-                              | Adult<br>\$85               | Adult ×<br>\$75                                      | (          | Adult x<br>\$65                    |  |               |                              |
| <b>Anniversary</b> Sat., Jan. 13, 2024 7:30 p.m.            | \$95 x                           | YTH<br>\$42.50              | YTH<br>\$37.50                                       |            | YTH<br>\$32.50 ×                   |  |               |                              |

| PERFORMANCES Arranged in chronological order                  | Orchestra Pit<br>(Adult<br>Price Only) | Section A                   |  | Section B<br><b>Orchestr</b> a |   | Section B<br><b>Mezzanine</b> | Total<br>Cost | Ticket<br>Office use<br>only |
|---------------------------------------------------------------|----------------------------------------|-----------------------------|--|--------------------------------|---|-------------------------------|---------------|------------------------------|
| Come From Away                                                | \$99 x                                 | Adult x                     |  | Adult<br>\$79                  | х | Adult x \$69                  |               |                              |
| Thur., Jan. 25, 2024<br>7:30 p.m.                             |                                        | YTH<br>\$89 <sup>x</sup>    |  | YTH<br>\$79                    | x | YTH<br>\$69 ×                 |               |                              |
| Jesus Christ Superstar                                        |                                        | Adult<br>\$85               |  | Adult<br>\$75                  | х | Adult x \$65                  |               |                              |
| Wed., Jan. 31, 2024<br>7:30 p.m.                              | \$95 x                                 | YTH x \$85                  |  | YTH<br>\$75                    | x | YTH                           |               |                              |
| Peking Acrobats                                               |                                        | Adult<br>\$45               |  | Adult<br>\$35                  | x | Adult<br>\$35                 |               |                              |
| Wed., Feb. 7, 2024<br>7:30 p.m.                               | \$65 x                                 | YTH                         |  | YTH<br>\$17.50                 | x | YTH<br>\$17.50                |               |                              |
| <b>Diane Schuur at 70</b><br>Sun., Feb. 11, 2024<br>7:30 p.m. | \$65 x                                 | Adult<br>\$45               |  | Adult<br>\$35                  | х | Not available                 |               |                              |
|                                                               |                                        | YTH<br>\$22.50 <sup>x</sup> |  | YTH<br>\$17.50                 | x | Not available                 |               |                              |
| Pretty Woman:<br>The Musical                                  | Not available                          | Adult<br>\$89               |  | Adult<br>\$79                  | х | Adult<br>\$69                 |               |                              |
| Sun., Feb. 18, 2024<br>8 p.m.                                 |                                        | YTH<br>\$89 <sup>x</sup>    |  | YTH<br>\$79                    | x | YTH                           |               |                              |
| MOMIX: Alice                                                  | \$79 x                                 | Adult<br>\$59               |  | Adult<br>\$39                  | х |                               |               |                              |
| Tue., Apr. 2, 2024<br>7:30 p.m.                               |                                        | YTH<br>\$29.50 <sup>x</sup> |  | YTH<br>\$19.50                 | х | Not available                 |               |                              |
| Step Afrika!                                                  | \$69 x                                 | Adult<br>\$49               |  | Adult<br>\$29                  | х | N                             |               |                              |
| Sat., Apr. 6, 2024<br>7:30 p.m.                               |                                        | YTH                         |  | YTH<br>\$14.50                 | х | Not available                 |               |                              |
| Ukulele Orchestra of<br>Great Britain                         |                                        | Adult<br>\$49               |  | Adult<br>\$29                  | х | N                             |               |                              |
| Thur., Apr. 11, 2024<br>7:30 p.m.                             | \$69 ×                                 | YTH<br>\$24.50 <sup>x</sup> |  | YTH<br>\$14.50                 | x | Not available                 |               |                              |
| The Midtown Men                                               |                                        | Adult<br>\$49               |  | Adult<br>\$39                  | х | Adult<br>\$39                 |               |                              |
| Sat., Apr. 13, 2024<br>7:30 p.m.                              | \$59 x                                 | YTH<br>\$24.50              |  | YTH<br>\$19.50                 | х | YTH                           |               |                              |
| The Spinners                                                  |                                        | Adult<br>\$59 ×             |  | Adult<br>\$49                  | х | Adult<br>\$39                 |               |                              |
| Tue., May 7, 2024<br>7:30 p.m.                                | \$69 x                                 | YTH<br>\$29.50 ×            |  | YTH<br>\$24.50                 | х | YTH<br>\$19.50                |               |                              |