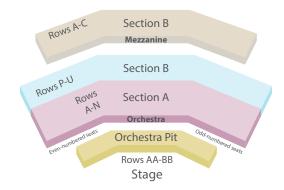

#### **SEATING CHART**

Mezzanine and balcony seating are not accessible without stairs. If you have questions about accessible-seating, please call our ticket services office at 785-532-6428.

# **STEP 4** Please select your first choice seating location.

| ☐ Main floor only   | ☐ Wheelchair-accessible seating                                                                                                                                 | ☐ Mezzanine/Balcony only (not available for all events) |
|---------------------|-----------------------------------------------------------------------------------------------------------------------------------------------------------------|---------------------------------------------------------|
| ☐ Other (please s   | pecify)                                                                                                                                                         | ☐ Best seating available in price selected              |
| ☐ I request the sa  | me seats as last year*. Seats:                                                                                                                                  |                                                         |
| * I understand that | same seats cannot be guaranteed and depend on a                                                                                                                 | variety of factors.                                     |
| CTED 5              | Please indicate special requests (McCain will fulfill spest of our availability but they cannot be guarante ordering four or more seats for high-profile shows) | eed, especially when                                    |